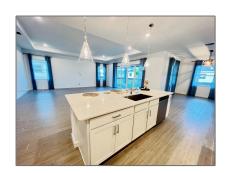

#### Basic Details

| Property Type:  | <b>Residential Lease</b> |  |
|-----------------|--------------------------|--|
| Listing Type:   | For Rent                 |  |
| Listing ID:     | A11548614                |  |
| Price:          | \$4,700                  |  |
| Bedroom(s):     | 4                        |  |
| Bathroom(s):    | 3                        |  |
| Square Footage: | 2,761 Sqft               |  |
| Year Built:     | 2022                     |  |
| Lot Area:       | 8,838 Sqft               |  |
| On Market Date: | 08/03/2024               |  |