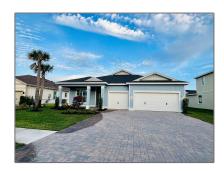

# Residential Lease For Rent

2,761 Sqft - 1150 Haywagon Trl # 1150, Loxahatchee, Florida 33470

#### Basic Details

| Property Type:  | <b>Residential Lease</b> |  |
|-----------------|--------------------------|--|
| Listing Type:   | For Rent                 |  |
| Listing ID:     | A11548614                |  |
| Price:          | \$4,700                  |  |
| Bedroom(s):     | 4                        |  |
| Bathroom(s):    | 3                        |  |
| Square Footage: | 2,761 Sqft               |  |
| Year Built:     | 2022                     |  |
| Lot Area:       | 8,838 Sqft               |  |
| On Market Date: | 08/03/2024               |  |

### Address Map

| Country:       | US                          |  |
|----------------|-----------------------------|--|
| State:         | FL                          |  |
| County:        | <b>Palm Beach County</b>    |  |
| City:          | Loxahatchee                 |  |
| Zipcode:       | 33470                       |  |
| Street:        | 1150 Haywagon Trl<br># 1150 |  |
| Building Name: | ARDEN PUD POD J             |  |