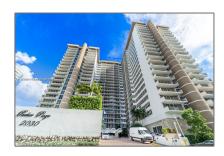

# Residential Lease For Rent

736 Sqft - 2030 S Ocean Dr # 516, Hallandale Beach, Florida 33009

### Basic Details

Property Type: **Residential Lease** Listing Type: **For Rent** Listing ID: A11547707 \$2,900 Price: Bedroom(s): 1 Bathroom(s): 1 Square Footage: 736 Sqft Year Built: **1970** On Market Date: 10/03/2024

## Address Map

| Country:       | US                           |  |
|----------------|------------------------------|--|
| State:         | FL                           |  |
| County:        | <b>Broward County</b>        |  |
| City:          | Hallandale Beach             |  |
| Zipcode:       | 33009                        |  |
| Street:        | 2030 S Ocean Dr #<br>516     |  |
| Building Name: | PARKER PLAZA<br>CONDO ESTATE |  |
| Longitude:     | W81° 52' 50.2''              |  |
|                |                              |  |