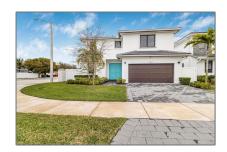

# Residential For Sale

2,576 Sqft - 23207 SW 108 CT, Homestead, Florida 33032

#### Basic Details

| Property Type:  | Residential |  |
|-----------------|-------------|--|
| Listing Type:   | For Sale    |  |
| Listing ID:     | A11547230   |  |
| Price:          | \$659,900   |  |
| Bedroom(s):     | 4           |  |
| Bathroom(s):    | 3           |  |
| Square Footage: | 2,576 Sqft  |  |
| Year Built:     | 2021        |  |
| Half Bathrooms: | 1           |  |
| On Market Date: | 04/03/2024  |  |

## Address Map

| Country:       | US                |  |
|----------------|-------------------|--|
| State:         | FL                |  |
| County:        | Miami-Dade County |  |
| City:          | Homestead         |  |
| Zipcode:       | 33032             |  |
| Street:        | 23207 SW 108 CT   |  |
| Building Name: | MC RESIDENTIAL    |  |
| Longitude:     | W81° 38' 1.5"     |  |
|                |                   |  |