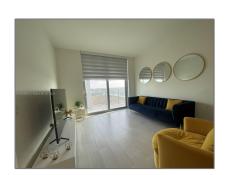

### Basic Details

| Property Type:  | <b>Residential Lease</b> |  |
|-----------------|--------------------------|--|
| Listing Type:   | For Rent                 |  |
| Listing ID:     | A11545882                |  |
| Price:          | \$2,800                  |  |
| Bedroom(s):     | 1                        |  |
| Bathroom(s):    | 1                        |  |
| Square Footage: | 702 Sqft                 |  |
| Year Built:     | 2020                     |  |
| Half Bathrooms: | 1                        |  |
| On Market Date: | 08/03/2024               |  |

#### **Features**

√ Patio: Open Balcony

√ Furnished: Furnished

|            | ONE             |
|------------|-----------------|
| Longitude: | W81° 40' 18.7'' |

Latitude: **N26° 8' 57.5''** 