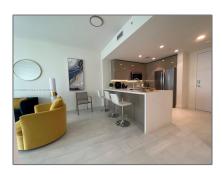

### Basic Details

| Property Type:  | <b>Residential Lease</b> |  |
|-----------------|--------------------------|--|
| Listing Type:   | For Rent                 |  |
| Listing ID:     | A11545882                |  |
| Price:          | \$2,800                  |  |
| Bedroom(s):     | 1                        |  |
| Bathroom(s):    | 1                        |  |
| Square Footage: | 702 Sqft                 |  |
| Year Built:     | 2020                     |  |
| Half Bathrooms: | 1                        |  |
| On Market Date: | 08/03/2024               |  |

#### **Features**

√ Patio: Open Balcony

√ Furnished: Furnished

|            | ONE             |
|------------|-----------------|
| Longitude: | W81° 40' 18.7'' |

Latitude: **N26° 8' 57.5''** 