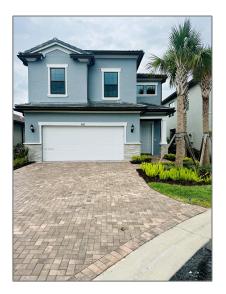

# **Residential Lease For Rent**

- 4443 Providence Way # 4443, Oakland Park, Florida 33309

#### Basic **Details**

| Property Type:  | <b>Residential Lease</b> |  |
|-----------------|--------------------------|--|
| Listing Type:   | For Rent                 |  |
| Listing ID:     | A11545012                |  |
| Price:          | \$5,250                  |  |
| Bedroom(s):     | 3                        |  |
| Bathroom(s):    | 2                        |  |
| Year Built:     | 2024                     |  |
| Half Bathrooms: | 1                        |  |
| Lot Area:       | 5,054 Sqft               |  |
| On Market Date: | 06/03/2024               |  |
|                 |                          |  |