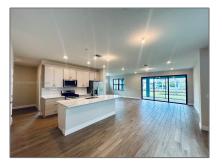

# **Residential Lease For Rent**

- 4443 Providence Way # 4443, Oakland Park, Florida 33309

#### Basic **Details**

| Property Type:  | <b>Residential Lease</b> |  |
|-----------------|--------------------------|--|
| Listing Type:   | For Rent                 |  |
| Listing ID:     | A11545012                |  |
| Price:          | \$5,250                  |  |
| Bedroom(s):     | 3                        |  |
| Bathroom(s):    | 2                        |  |
| Year Built:     | 2024                     |  |
| Half Bathrooms: | 1                        |  |
| Lot Area:       | 5,054 Sqft               |  |
| On Market Date: | 06/03/2024               |  |
|                 |                          |  |