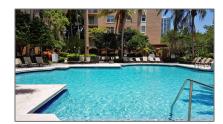

#### Features

| $\sqrt{}$ | Swimming Pool: | In Ground                      |
|-----------|----------------|--------------------------------|
| $\sqrt{}$ | View:          | Other                          |
| $\sqrt{}$ | Patio:         | Porch/balcony, Open<br>Balcony |
| $\sqrt{}$ | Furnished:     | Furnished                      |