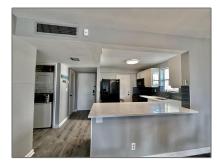

## Residential For Sale

1,100 Sqft - 2320 S Cypress Bend Dr # 402, Pompano Beach, Florida 33069

### Basic Details

| Property Type:  | Residential |  |
|-----------------|-------------|--|
| Listing Type:   | For Sale    |  |
| Listing ID:     | A11543804   |  |
| Price:          | \$269,000   |  |
| Bedroom(s):     | 2           |  |
| Bathroom(s):    | 2           |  |
| Square Footage: | 1,100 Sqft  |  |
| Year Built:     | 1974        |  |
| On Market Date: | 02/03/2024  |  |