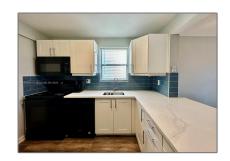

## Residential For Sale

1,100 Sqft - 2320 S Cypress Bend Dr # 402, Pompano Beach, Florida 33069

### Basic Details

| Property Type:  | Residential |  |
|-----------------|-------------|--|
| Listing Type:   | For Sale    |  |
| Listing ID:     | A11543804   |  |
| Price:          | \$269,000   |  |
| Bedroom(s):     | 2           |  |
| Bathroom(s):    | 2           |  |
| Square Footage: | 1,100 Sqft  |  |
| Year Built:     | 1974        |  |
| On Market Date: | 02/03/2024  |  |