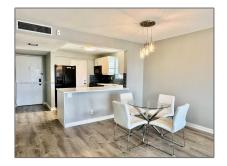

## Residential For Sale

1,100 Sqft - 2320 S Cypress Bend Dr # 402, Pompano Beach, Florida 33069

### Basic Details

| Property Type:  | Residential |  |
|-----------------|-------------|--|
| Listing Type:   | For Sale    |  |
| Listing ID:     | A11543804   |  |
| Price:          | \$269,000   |  |
| Bedroom(s):     | 2           |  |
| Bathroom(s):    | 2           |  |
| Square Footage: | 1,100 Sqft  |  |
| Year Built:     | 1974        |  |
| On Market Date: | 02/03/2024  |  |