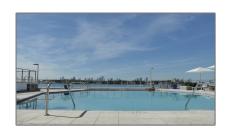

### Features

| √ Swimming Pool: | In Ground      |
|------------------|----------------|
| √ View:          | Garden         |
| √ Pet Allowed:   | Maximum 20 Lbs |
| √ Furnished:     | Unfurnished    |
|                  |                |