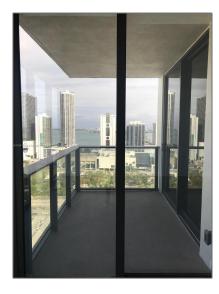

### Features

| $\sqrt{}$ | Swimming Pool: | Above Ground, Hot Tub          |
|-----------|----------------|--------------------------------|
| $\sqrt{}$ | View:          | Bay, Ocean, Other, Water       |
| $\sqrt{}$ | Pet Allowed:   | Maximum 20 Lbs                 |
| $\sqrt{}$ | Patio:         | Porch/balcony, Open<br>Balcony |
| $\sqrt{}$ | Furnished:     | Unfurnished                    |