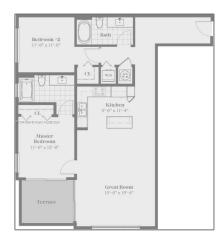

### Basic Details

| Property Type:  | <b>Residential Lease</b> |  |
|-----------------|--------------------------|--|
| Listing Type:   | For Rent                 |  |
| Listing ID:     | A11541599                |  |
| Price:          | \$3,850                  |  |
| Bedroom(s):     | 2                        |  |
| Bathroom(s):    | 2                        |  |
| Square Footage: | 1,009 Sqft               |  |
| Year Built:     | 2018                     |  |
| On Market Date: | 28/02/2024               |  |

### Features

| $\sqrt{}$ | Swimming Pool: | Above Ground, Hot Tub          |
|-----------|----------------|--------------------------------|
| $\sqrt{}$ | View:          | Bay, Ocean, Other, Water       |
| $\sqrt{}$ | Pet Allowed:   | Maximum 20 Lbs                 |
| $\sqrt{}$ | Patio:         | Porch/balcony, Open<br>Balcony |
| $\sqrt{}$ | Furnished:     | Unfurnished                    |