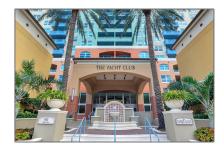

# Residential Lease For Rent

1,080 Sqft - 90 Alton Rd # 2303, Miami Beach, Florida 33139

## Address Map

| Country:       | US                           |  |
|----------------|------------------------------|--|
| State:         | FL                           |  |
| County:        | Miami-Dade County            |  |
| City:          | Miami Beach                  |  |
| Zipcode:       | 33139                        |  |
| Street:        | 90 Alton Rd # 2303           |  |
| Building Name: | YACHT CLUB AT<br>PORTOFINO C |  |
| Longitude:     | W81° 51' 42.2''              |  |
| Latitude:      | N25° 46' 11.8''              |  |