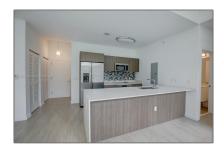

# Residential For Sale

1,505 Sqft - 1600 SW 1st Ave # 09, Miami, Florida 33129









#### Basic Details

| Property Type:  | Residential |  |
|-----------------|-------------|--|
| Listing Type:   | For Sale    |  |
| Listing ID:     | A11534776   |  |
| Price:          | \$1,290,000 |  |
| Bedroom(s):     | 2           |  |
| Bathroom(s):    | 3           |  |
| Square Footage: | 1,505 Sqft  |  |
| Year Built:     | 2016        |  |
| On Market Date: | 22/02/2024  |  |

## Address Map

| Country:       | US                      |  |
|----------------|-------------------------|--|
| State:         | FL                      |  |
| County:        | Miami-Dade County       |  |
| City:          | Miami                   |  |
| Zipcode:       | 33129                   |  |
| Street:        | 1600 SW 1st Ave #<br>09 |  |
| Building Name: | Le Parc At Brickell     |  |
| Lon