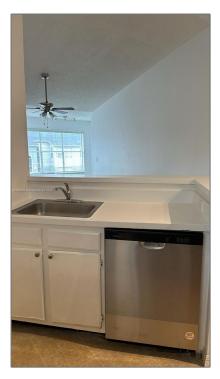

#### Basic Details

| Property Type:  | <b>Residential Lease</b> |  |
|-----------------|--------------------------|--|
| Listing Type:   | For Rent                 |  |
| Listing ID:     | A11536408                |  |
| Price:          | \$2,000                  |  |
| Bedroom(s):     | 2                        |  |
| Bathroom(s):    | 2                        |  |
| Square Footage: | 989 Sqft                 |  |
| Year Built:     | 1990                     |  |
| On Market Date: | 21/02/2024               |  |
|                 |                          |  |

#### Features

| <br>Swimming Pool: | Community   |
|--------------------|-------------|
| <br>Furnished:     | Unfurnished |