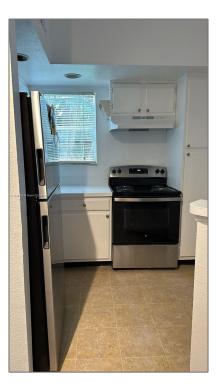

#### Basic Details

| Property Type:  | <b>Residential Lease</b> |  |
|-----------------|--------------------------|--|
| Listing Type:   | For Rent                 |  |
| Listing ID:     | A11536408                |  |
| Price:          | \$2,000                  |  |
| Bedroom(s):     | 2                        |  |
| Bathroom(s):    | 2                        |  |
| Square Footage: | 989 Sqft                 |  |
| Year Built:     | 1990                     |  |
| On Market Date: | 21/02/2024               |  |
|                 |                          |  |

#### Features

| <br>Swimming Pool: | Community   |
|--------------------|-------------|
| <br>Furnished:     | Unfurnished |