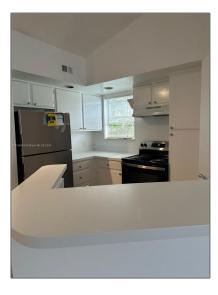

#### Basic Details

| Property Type:  | <b>Residential Lease</b> |  |
|-----------------|--------------------------|--|
| Listing Type:   | For Rent                 |  |
| Listing ID:     | A11536408                |  |
| Price:          | \$2,000                  |  |
| Bedroom(s):     | 2                        |  |
| Bathroom(s):    | 2                        |  |
| Square Footage: | 989 Sqft                 |  |
| Year Built:     | 1990                     |  |
| On Market Date: | 21/02/2024               |  |
|                 |                          |  |

#### Features

| <br>Swimming Pool: | Community   |
|--------------------|-------------|
| <br>Furnished:     | Unfurnished |