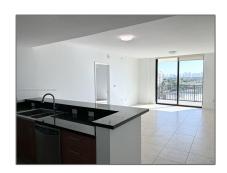

# Residential Lease For Rent

1,171 Sqft - 1300 Ponce De Leon Blvd # 605, Coral Gables, Florida 33134

#### Basic Details

| Property Type:  | <b>Residential Lease</b> |  |
|-----------------|--------------------------|--|
| Listing Type:   | For Rent                 |  |
| Listing ID:     | A11526327                |  |
| Price:          | \$3,800                  |  |
| Bedroom(s):     | 2                        |  |
| Bathroom(s):    | 2                        |  |
| Square Footage: | 1,171 Sqft               |  |
| Year Built:     | 2009                     |  |
| Half Bathrooms: | 1                        |  |
| On Market Date: | 21/02/2024               |  |