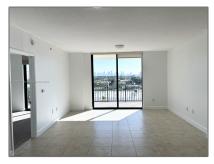

# Residential Lease For Rent

1,171 Sqft - 1300 Ponce De Leon Blvd # 605, Coral Gables, Florida 33134

#### Basic Details

| Property Type:  | <b>Residential Lease</b> |  |
|-----------------|--------------------------|--|
| Listing Type:   | For Rent                 |  |
| Listing ID:     | A11526327                |  |
| Price:          | \$3,800                  |  |
| Bedroom(s):     | 2                        |  |
| Bathroom(s):    | 2                        |  |
| Square Footage: | 1,171 Sqft               |  |
| Year Built:     | 2009                     |  |
| Half Bathrooms: | 1                        |  |
| On Market Date: | 21/02/2024               |  |