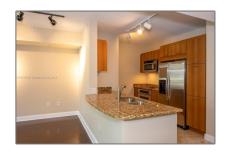

### Basic Details

Property Type: **Residential Lease** Listing Type: **For Rent** Listing ID: A11535599 \$2,300 Price: Bedroom(s): 1 Bathroom(s): 1 Square Footage: **789 Sqft** Year Built: **2007** On Market Date: 19/02/2024

### **Features**

Furnished:

| $\sqrt{}$ | Swimming Pool: | Heated, Community, In<br>Ground, Hot Tub     |
|-----------|----------------|----------------------------------------------|
| $\sqrt{}$ | View:          | Other                                        |
| $\sqrt{}$ | Pet Allowed:   | Restrictions Or Possible<br>Restrictions, No |
| $\sqrt{}$ | Patio:         | Porch/balcony                                |