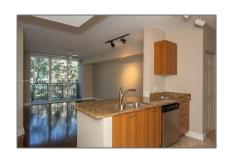

### Basic Details

Property Type: **Residential Lease** Listing Type: **For Rent** Listing ID: A11535599 \$2,300 Price: Bedroom(s): 1 Bathroom(s): 1 Square Footage: **789 Sqft** Year Built: **2007** On Market Date: 19/02/2024

### **Features**

Furnished:

| $\sqrt{}$ | Swimming Pool: | Heated, Community, In<br>Ground, Hot Tub     |
|-----------|----------------|----------------------------------------------|
| $\sqrt{}$ | View:          | Other                                        |
| $\sqrt{}$ | Pet Allowed:   | Restrictions Or Possible<br>Restrictions, No |
| $\sqrt{}$ | Patio:         | Porch/balcony                                |