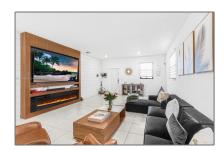

# Residential For Sale

 $3{,}363~\mathrm{Sqft}$  -  $10280~\mathrm{SW}$  228th Ter, Miami, Florida 33190

#### Basic Details

| Property Type:  | Residential |  |
|-----------------|-------------|--|
| Listing Type:   | For Sale    |  |
| Listing ID:     | A11535422   |  |
| Price:          | \$850,000   |  |
| Bedroom(s):     | 5           |  |
| Bathroom(s):    | 3           |  |
| Square Footage: | 3,363 Sqft  |  |
| Year Built:     | 2021        |  |
| Lot Area:       | 5,295 Sqft  |  |
| On Market Date: | 18/02/2024  |  |