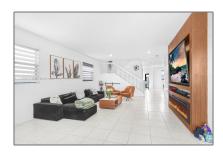

# Residential For Sale

 $3{,}363~\mathrm{Sqft}$  -  $10280~\mathrm{SW}$  228th Ter, Miami, Florida 33190

#### Basic Details

| Property Type:  | Residential |  |
|-----------------|-------------|--|
| Listing Type:   | For Sale    |  |
| Listing ID:     | A11535422   |  |
| Price:          | \$850,000   |  |
| Bedroom(s):     | 5           |  |
| Bathroom(s):    | 3           |  |
| Square Footage: | 3,363 Sqft  |  |
| Year Built:     | 2021        |  |
| Lot Area:       | 5,295 Sqft  |  |
| On Market Date: | 18/02/2024  |  |