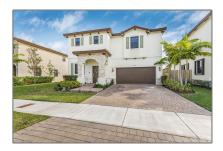

# Residential For Sale

 $3{,}363~\mathrm{Sqft}$  -  $10280~\mathrm{SW}$  228th Ter, Miami, Florida 33190

#### Basic Details

| Property Type:  | Residential |  |
|-----------------|-------------|--|
| Listing Type:   | For Sale    |  |
| Listing ID:     | A11535422   |  |
| Price:          | \$850,000   |  |
| Bedroom(s):     | 5           |  |
| Bathroom(s):    | 3           |  |
| Square Footage: | 3,363 Sqft  |  |
| Year Built:     | 2021        |  |
| Lot Area:       | 5,295 Sqft  |  |
| On Market Date: | 18/02/2024  |  |

### Address Map

| Country:       | US                       |  |
|----------------|--------------------------|--|
| State:         | FL                       |  |
| County:        | Miami-Dade County        |  |
| City:          | Miami                    |  |
| Zipcode:       | 33190                    |  |
| Street:        | 10280 SW 228th<br>Ter    |  |
| Building Name: | ENCLAVE SOUTH<br>PHASE 1 |  |