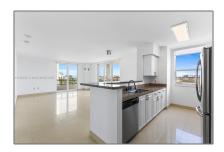

# Residential Lease For Rent

1,130 Sqft - 90 Alton Rd # 711, Miami Beach, Florida 33139

### Basic Details

Property Type: **Residential Lease** Listing Type: For Rent Listing ID: A11528331 Price: \$5,300 Bedroom(s): 2 Bathroom(s): 2 Square Footage: 1,130 Sqft Year Built: 1999 On Market Date: 06/02/2024