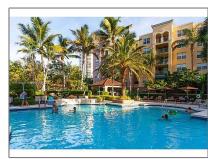

### Features

| $\sqrt{}$ | Swimming Pool: | In Ground      |
|-----------|----------------|----------------|
| $\sqrt{}$ | Pet Allowed:   | Maximum 20 Lbs |
| $\sqrt{}$ | Furnished:     | Furnished      |