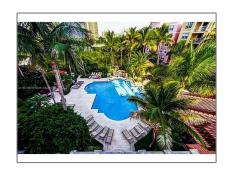

### Features

| $\sqrt{}$ | Swimming Pool: | In Ground      |
|-----------|----------------|----------------|
| $\sqrt{}$ | Pet Allowed:   | Maximum 20 Lbs |
| $\sqrt{}$ | Furnished:     | Furnished      |