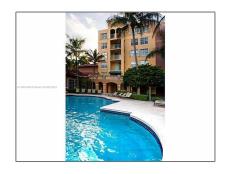

### Features

| $\sqrt{}$ | Swimming Pool: | In Ground      |
|-----------|----------------|----------------|
| $\sqrt{}$ | Pet Allowed:   | Maximum 20 Lbs |
| $\sqrt{}$ | Furnished:     | Furnished      |