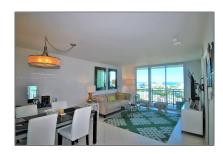

# Residential Lease For Rent

740 Sqft - 90 Alton Rd # 1605, Miami Beach, Florida 33139

### Basic Details

Property Type: **Residential Lease** Listing Type: **For Rent** Listing ID: A11521215 \$4,000 Price: Bedroom(s): 1 Bathroom(s): 1 Square Footage: 740 Sqft Year Built: 1999 On Market Date: 25/01/2024

#### **Features**

| √ Swimming Pool: | In Ground    |
|------------------|--------------|
| √ Patio:         | Open Balcony |
| √ Furnished:     | Furnished    |