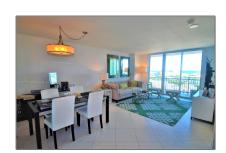

# Residential Lease For Rent

740 Sqft - 90 Alton Rd # 1605, Miami Beach, Florida 33139

### Basic Details

Property Type: **Residential Lease** Listing Type: **For Rent** Listing ID: A11521215 \$4,000 Price: Bedroom(s): 1 Bathroom(s): 1 Square Footage: 740 Sqft Year Built: 1999 On Market Date: 25/01/2024

#### **Features**

| √ Swimming Pool: | In Ground    |
|------------------|--------------|
| √ Patio:         | Open Balcony |
| √ Furnished:     | Furnished    |