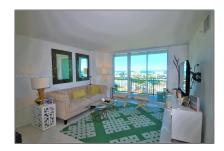

# Residential Lease For Rent

740 Sqft - 90 Alton Rd # 1605, Miami Beach, Florida 33139

### Basic Details

Property Type: **Residential Lease** Listing Type: **For Rent** Listing ID: A11521215 \$4,000 Price: Bedroom(s): 1 Bathroom(s): 1 Square Footage: 740 Sqft Year Built: 1999 On Market Date: 25/01/2024

#### **Features**

| √ Swimming Pool: | In Ground    |
|------------------|--------------|
| √ Patio:         | Open Balcony |
| √ Furnished:     | Furnished    |