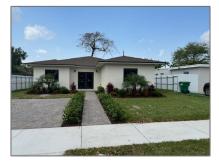

## **Residential For Sale**

- 14140 NW 23rd Pl, Opa-Locka, Florida 33054









## Basic Details

## Address Map

| Property Type:  | Residential |  |
|-----------------|-------------|--|
| Listing Type:   | For Sale    |  |
| Listing ID:     | A11519289   |  |
| Price:          | \$525,000   |  |
| Bedroom(s):     | 3           |  |
| Bathroom(s):    | 2           |  |
| Year Built:     | 2024        |  |
| Lot Area:       | 5,400 Sqft  |  |
| On Market Date: | 22/01/2024  |  |

| Country:       | US                |
|----------------|-------------------|
| State:         | FL                |
| County:        | Miami-Dade County |
| City:          | Opa-Locka         |
| Zipcode:       | 33054             |
| Street:        | 14140 NW 23rd Pl  |
| Building Name: | GERALD ESTATES    |
| Longitude:     | W81° 45' 39.2''   |
| Latitude:      | N25° 54' 12.8''   |