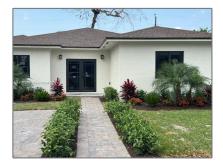

## **Residential For Sale**

- 14140 NW 23rd Pl, Opa-Locka, Florida 33054









## Basic Details

## Address Map

| Property Type:  | Residential |  |
|-----------------|-------------|--|
| Listing Type:   | For Sale    |  |
| Listing ID:     | A11519289   |  |
| Price:          | \$525,000   |  |
| Bedroom(s):     | 3           |  |
| Bathroom(s):    | 2           |  |
| Year Built:     | 2024        |  |
| Lot Area:       | 5,400 Sqft  |  |
| On Market Date: | 22/01/2024  |  |

| Country:       | US                |
|----------------|-------------------|
| State:         | FL                |
| County:        | Miami-Dade County |
| City:          | Opa-Locka         |
| Zipcode:       | 33054             |
| Street:        | 14140 NW 23rd Pl  |
| Building Name: | GERALD ESTATES    |
| Longitude:     | W81° 45' 39.2''   |
| Latitude:      | N25° 54' 12.8''   |