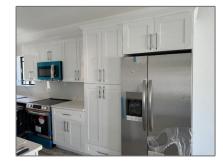

## **Residential For Sale**

- 14140 NW 23rd Pl, Opa-Locka, Florida 33054









## Basic Details

## Address Map

| Property Type:  | Residential |  |
|-----------------|-------------|--|
| Listing Type:   | For Sale    |  |
| Listing ID:     | A11519289   |  |
| Price:          | \$525,000   |  |
| Bedroom(s):     | 3           |  |
| Bathroom(s):    | 2           |  |
| Year Built:     | 2024        |  |
| Lot Area:       | 5,400 Sqft  |  |
| On Market Date: | 22/01/2024  |  |

| Country:       | US                |
|----------------|-------------------|
| State:         | FL                |
| County:        | Miami-Dade County |
| City:          | Opa-Locka         |
| Zipcode:       | 33054             |
| Street:        | 14140 NW 23rd Pl  |
| Building Name: | GERALD ESTATES    |
| Longitude:     | W81° 45' 39.2''   |
| Latitude:      | N25° 54' 12.8''   |

##