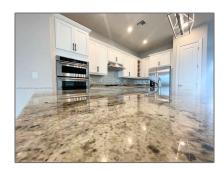

#### Basic Details

| Property Type:  | Residential Lease |  |
|-----------------|-------------------|--|
| Listing Type:   | For Rent          |  |
| Listing ID:     | A11519439         |  |
| Price:          | \$6,600           |  |
| Bedroom(s):     | 4                 |  |
| Bathroom(s):    | 3                 |  |
| Square Footage: | 3,994 Sqft        |  |
| Year Built:     | 2022              |  |
| Half Bathrooms: | 1                 |  |
| Lot Area:       | 7,000 Sqft        |  |
| On Market Date: | 21/01/2024        |  |