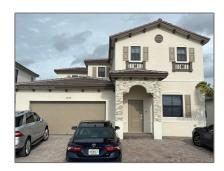

# Residential Lease For Rent

2,345 Sqft - 23339 SW 133 Ave, Homestead, Florida 33032

#### Basic Details

| Property Type:  | <b>Residential Lease</b> |  |
|-----------------|--------------------------|--|
| Listing Type:   | For Rent                 |  |
| Listing ID:     | A11502642                |  |
| Price:          | \$4,100                  |  |
| Bedroom(s):     | 3                        |  |
| Bathroom(s):    | 2                        |  |
| Square Footage: | 2,345 Sqft               |  |
| Year Built:     | 2023                     |  |
| Half Bathrooms: | 1                        |  |
| On Market Date: | 19/12/2023               |  |

### Address Map

| Country:   | US                |  |
|------------|-------------------|--|
| State:     | FL                |  |
| County:    | Miami-Dade County |  |
| City:      | Homestead         |  |
| Zipcode:   | 33032             |  |
| Street:    | 23339 SW 133 Ave  |  |
| Longitude: | W81° 35' 32''     |  |
| Latitude:  | N25° 28' 39.1''   |  |