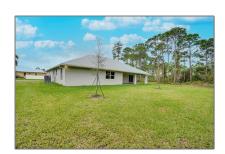

# Residential For Sale

 $2,\!892$  Sqft - 1673 SW Levato Avenue, Port St. Lucie, Florida 34953









### Basic Details

| Property Type:  | Residential |  |
|-----------------|-------------|--|
| Listing Type:   | For Sale    |  |
| Listing ID:     | A11514201   |  |
| Price:          | \$549,900   |  |
| Bedroom(s):     | 3           |  |
| Bathroom(s):    | 2           |  |
| Square Footage: | 2,892 Sqft  |  |
| Year Built:     | 2023        |  |
| On Market Date: | 14/01/2024  |  |

## Address Map

| Country:       | US                       |  |
|----------------|--------------------------|--|
| State:         | FL                       |  |
| County:        | St Lucie County          |  |
| City:          | Port St. Lucie           |  |
| Zipcode:       | 34953                    |  |
| Street:        | 1673 SW Levato<br>Avenue |  |
| Building Name: | Port St Lucie Sec<br>19  |  |