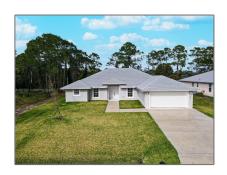

# Residential For Sale

 $2,\!892$  Sqft - 1673 SW Levato Avenue, Port St. Lucie, Florida 34953

### Basic Details

| Property Type:  | Residential |  |
|-----------------|-------------|--|
| Listing Type:   | For Sale    |  |
| Listing ID:     | A11514201   |  |
| Price:          | \$549,900   |  |
| Bedroom(s):     | 3           |  |
| Bathroom(s):    | 2           |  |
| Square Footage: | 2,892 Sqft  |  |
| Year Built:     | 2023        |  |
| On Market Date: | 14/01/2024  |  |