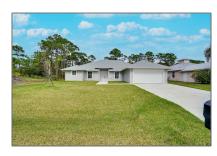

# Residential For Sale

 $2,\!892$  Sqft - 1673 SW Levato Avenue, Port St. Lucie, Florida 34953

### Basic Details

| Property Type:  | Residential |  |
|-----------------|-------------|--|
| Listing Type:   | For Sale    |  |
| Listing ID:     | A11514201   |  |
| Price:          | \$549,900   |  |
| Bedroom(s):     | 3           |  |
| Bathroom(s):    | 2           |  |
| Square Footage: | 2,892 Sqft  |  |
| Year Built:     | 2023        |  |
| On Market Date: | 14/01/2024  |  |