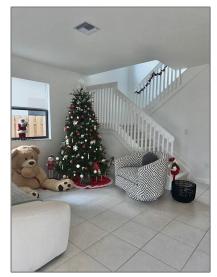

### Basic Details

| Property Type:  | <b>Residential Lease</b> |  |
|-----------------|--------------------------|--|
| Listing Type:   | For Rent                 |  |
| Listing ID:     | A11511171                |  |
| Price:          | \$4,600                  |  |
| Bedroom(s):     | 5                        |  |
| Bathroom(s):    | 3                        |  |
| Square Footage: | 2,640 Sqft               |  |
| Year Built:     | 2022                     |  |
| Lot Area:       | 5,688 Sqft               |  |
| On Market Date: | 09/01/2024               |  |

#### Features

|              | Pet Allowed: | Restrictions Or Possible<br>Restrictions |
|--------------|--------------|------------------------------------------|
| $\checkmark$ | Furnished:   | Unfurnished                              |