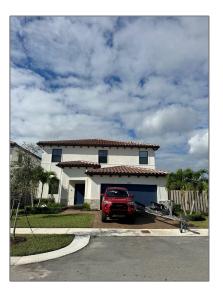

# **Residential Lease For Rent**

2,640 Sqft - 24242 SW 119th Pl # 24242, Homestead, Florida 33032

### Basic Details

| Property Type:  | <b>Residential Lease</b> |  |
|-----------------|--------------------------|--|
| Listing Type:   | For Rent                 |  |
| Listing ID:     | A11511171                |  |
| Price:          | \$4,600                  |  |
| Bedroom(s):     | 5                        |  |
| Bathroom(s):    | 3                        |  |
| Square Footage: | 2,640 Sqft               |  |
| Year Built:     | 2022                     |  |
| Lot Area:       | 5,688 Sqft               |  |
| On Market Date: | 09/01/2024               |  |