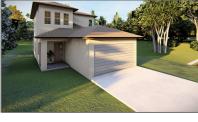

# **Residential For Sale**

2,360 Sqft - 312 SE Via Sangro, Port St. Lucie, Florida 34952

#### Basic **Details**

| Property Type: Residential  |  |
|-----------------------------|--|
|                             |  |
| Listing Type: For Sale      |  |
| Listing ID: A11510847       |  |
| Price: <b>\$710,000</b>     |  |
| Bedroom(s): 4               |  |
| Bathroom(s): 2              |  |
| Square Footage:2,360 Sqft   |  |
| Year Built: <b>2024</b>     |  |
| Half Bathrooms: 1           |  |
| Lot Area: <b>5,991 Sqft</b> |  |
| On Market Date: 08/01/2024  |  |