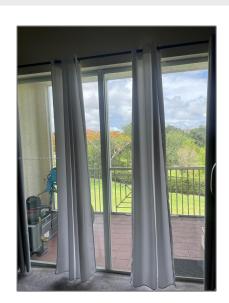

#### Features

| √ View:        | Golf Course                              |
|----------------|------------------------------------------|
| √ Pet Allowed: | Restrictions Or Possible<br>Restrictions |
| √ Patio:       | Screened Porch,<br>Porch/balcony         |
| √ Furnished:   | Unfurnished                              |