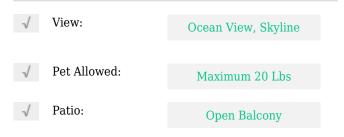

# **Residential For Sale**

1,080 Sqft - 90 Alton Rd **#** 2503, Miami Beach, Florida 33139





#### **Basic Details**

| Property Type:  | Residential |  |
|-----------------|-------------|--|
| Listing Type:   | For Sale    |  |
| Listing ID:     | A11508157   |  |
| Price:          | \$1,349,000 |  |
| Bedroom(s):     | 2           |  |
| Bathroom(s):    | 2           |  |
| Square Footage: | 1,080 Sqft  |  |
| Year Built:     | 1999        |  |
| On Market Date: | 04/01/2024  |  |

#### Features



## Address Map

| Country:       | US                      |
|----------------|-------------------------|
| State:         | FL                      |
| County:        | Miami-Dade County       |
| City:          | Miami Beach             |
| Zipcode:       | 33139                   |
| Street:        | 90 Alton Rd # 2503      |
| Building Name: | YACHT CLUB<br>PORTOFINO |
| Longitude:     | W81° 51' 42.2''         |

## Latitude:

# Agent Info