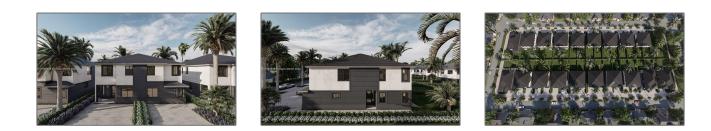

## **Residential For Sale**

1,184 Sqft - 22430 SW 124 ct, Miami, Florida 33170

#### Features

| Property Type:  | Residential |  |
|-----------------|-------------|--|
| Listing Type:   | For Sale    |  |
| Listing ID:     | A11507319   |  |
| Price:          | \$589,900   |  |
| Bedroom(s):     | 5           |  |
| Bathroom(s):    | 3           |  |
| Square Footage: | 1,184 Sqft  |  |
| Year Built:     | 2022        |  |
| On Market Date: | 02/01/2024  |  |