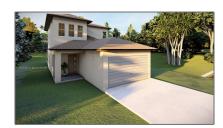

## Residential For Sale

 $2,360 \; \text{Sqft} - 149 \; \text{SE} \; \text{Cortile Arno, Port St. Lucie,}$  Florida 34952

#### Basic Details

| Property Type:  | Residential |  |
|-----------------|-------------|--|
| Listing Type:   | For Sale    |  |
| Listing ID:     | A11505898   |  |
| Price:          | \$715,000   |  |
| Bedroom(s):     | 4           |  |
| Bathroom(s):    | 2           |  |
| Square Footage: | 2,360 Sqft  |  |
| Year Built:     | 2023        |  |
| Half Bathrooms: | 1           |  |
| Lot Area:       | 6,649 Sqft  |  |
| On Market Date: | 28/12/2023  |  |