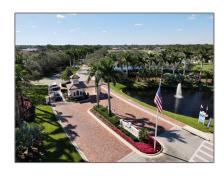

### Address Map

| Country:       | US                  |  |
|----------------|---------------------|--|
| State:         | FL                  |  |
| County:        | St Lucie County     |  |
| City:          | Port St. Lucie      |  |
| Zipcode:       | 34952               |  |
| Street:        | 149 SE Cortile Arno |  |
| Building Name: | TESORO              |  |

# PRESERVE PLAT NO 2

Longitude: **W81° 40' 49.1''** 

Latitude: **N27° 15' 14.5''** 