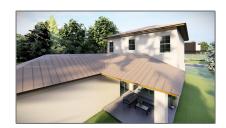

## Residential For Sale

 $2,360 \; \text{Sqft} - 149 \; \text{SE} \; \text{Cortile Arno, Port St. Lucie,}$  Florida 34952

#### Basic Details

| Property Type:  | Residential |  |
|-----------------|-------------|--|
| Listing Type:   | For Sale    |  |
| Listing ID:     | A11505898   |  |
| Price:          | \$715,000   |  |
| Bedroom(s):     | 4           |  |
| Bathroom(s):    | 2           |  |
| Square Footage: | 2,360 Sqft  |  |
| Year Built:     | 2023        |  |
| Half Bathrooms: | 1           |  |
| Lot Area:       | 6,649 Sqft  |  |
| On Market Date: | 28/12/2023  |  |