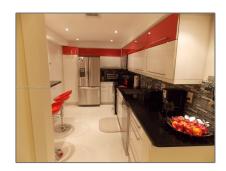

# Residential For Sale

812 Sqft - 3901 S Ocean Dr # 7T, Hollywood, Florida 33019

### Basic Details

| Property Type:  | Residential |  |
|-----------------|-------------|--|
| Listing Type:   | For Sale    |  |
| Listing ID:     | A11502210   |  |
| Price:          | \$500,000   |  |
| Bedroom(s):     | 1           |  |
| Bathroom(s):    | 1           |  |
| Square Footage: | 812 Sqft    |  |
| Year Built:     | 1969        |  |
| On Market Date: | 18/12/2023  |  |