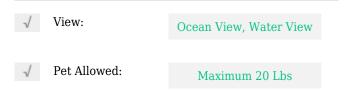

# **Residential For Sale**

1,709 Sqft - 808 Brickell Key Dr#2502, Miami, Florida 33131





#### Basic **Details**

| Property Type:  | Residential |  |
|-----------------|-------------|--|
| Listing Type:   | For Sale    |  |
| Listing ID:     | A11501475   |  |
| Price:          | \$1,350,000 |  |
| Bedroom(s):     | 2           |  |
| Bathroom(s):    | 2           |  |
| Square Footage: | 1,709 Sqft  |  |
| Year Built:     | 1998        |  |
| Half Bathrooms: | 1           |  |
| On Market Date: | 15/12/2023  |  |
|                 |             |  |

#### Features



### Address Map

| Country:       | US                            |  |
|----------------|-------------------------------|--|
| State:         | FL                            |  |
| County:        | Miami-Dade County             |  |
| City:          | Miami                         |  |
| Zipcode:       | 33131                         |  |
| Street:        | 808 Brickell Key Dr<br># 2502 |  |
| Building Name: | TWO TEQUESTA<br>POINT CONDO   |  |

| Longitude: | W81° 49' 0.5'' |
|------------|----------------|
| Latitude:  | N25° 46' 7.3'' |

## Agent Info