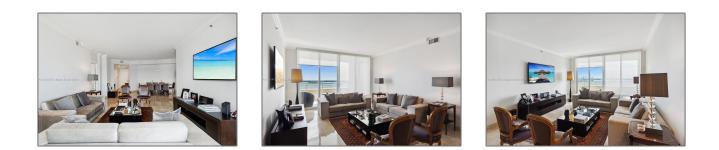

# **Residential For Sale**

1,709 Sqft - 808 Brickell Key Dr#2502, Miami, Florida 33131

#### Basic **Details**

| Property Type:  | Residential |  |
|-----------------|-------------|--|
| Listing Type:   | For Sale    |  |
| Listing ID:     | A11501475   |  |
| Price:          | \$1,350,000 |  |
| Bedroom(s):     | 2           |  |
| Bathroom(s):    | 2           |  |
| Square Footage: | 1,709 Sqft  |  |
| Year Built:     | 1998        |  |
| Half Bathrooms: | 1           |  |
| On Market Date: | 15/12/2023  |  |
|                 |             |  |