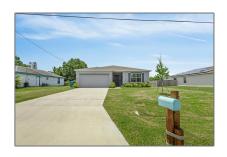

# Residential For Sale

1,874 Sqft - 2202 SE Trillo St, Port St. Lucie, Florida 34952

### Residential Property Type: Listing Type: **For Sale** Listing ID: A11493332 \$500,000 Price: Bedroom(s): 4 Bathroom(s): 2 Square Footage: 1,874 Sqft Year Built: 2021 10,000 Sqft Lot Area: On Market Date: 14/12/2023